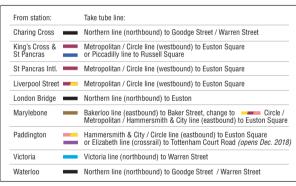

# **How to reach UCL's Bloomsbury Campus**

By train :



### By bus:



For further information on travelling by London bus visit www.tfl.gov.uk

## **Getting to UCL**

Bloomsbury Campus: Gower Street, London WC1E 6BT The main entrance to UCL is on Gower Street, 100m south of Hampstead Campus:
UCL Medical School, Rowland Hill Street
Hampstead, London NW3 2PF
The nearest underground station is
Belsize Park on the Northern Line

Please note that the Bloomsbury area has metered parking and visitors are therefore strongly advised not to travel to UCL by car. UCL is within the congestion charging zone.

### Contact us: www.ucl.ac.uk

UCL Switchboard: +44 (0)20 7679 2000

Prospective UK student enquiries: study@ucl.ac.uk +44 (0)20 7679 3000

UCL Graduate Admissions: admissions@ucl.ac.uk +44 (0)20 7679 7742/7381

Student Residences Office:

www.ucl.a