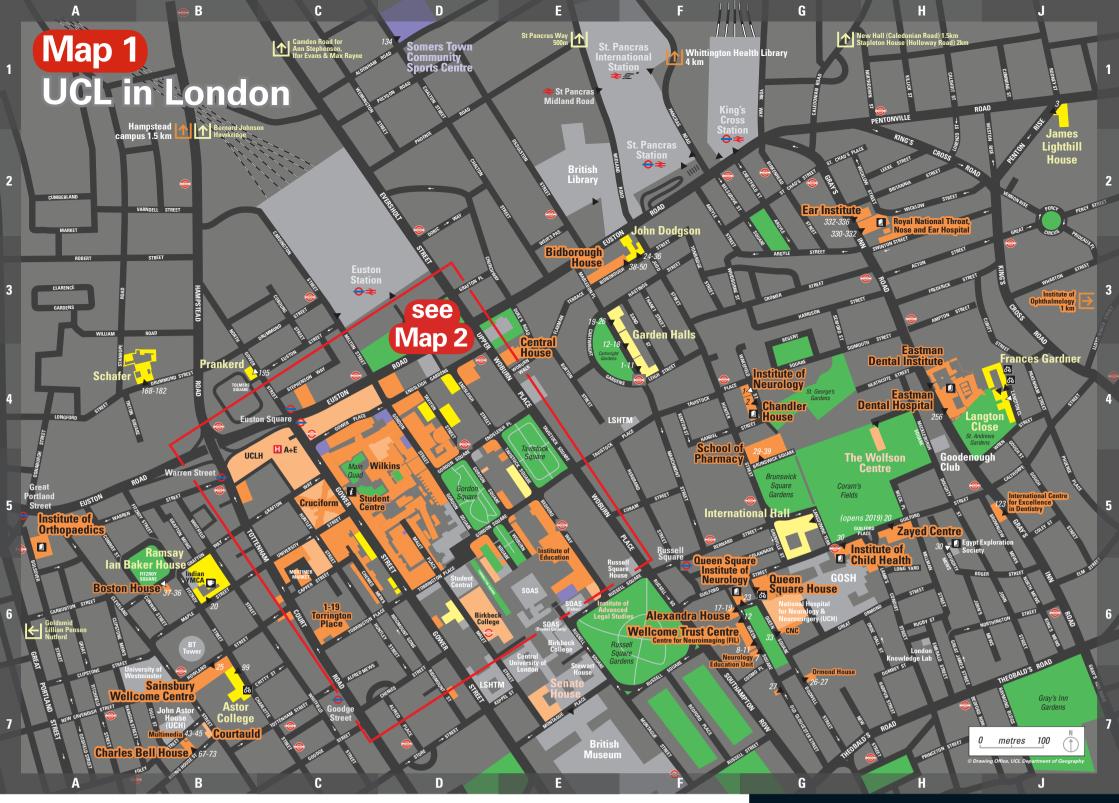

## **Getting to UCL**

Bloomsbury Campus: Gower Street, London WC1E 6BT The main entrance to UCL is on Gower Street, 100m south of Hampstead Campus:
UCL Medical School, Rowland Hill Street
Hampstead, London NW3 2PF
The nearest underground station is
Belsize Park on the Northern Line

Please note that the Bloomsbury area has metered parking and visitors are therefore strongly advised not to travel to UCL by car. UCL is within the congestion charging zone.