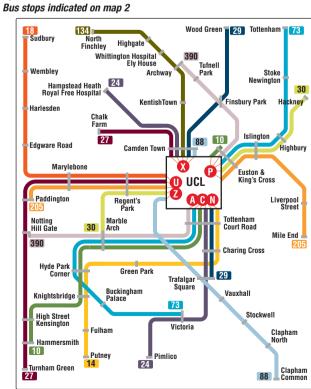

### By bus:

For further information on travelling by London bus visit www.tfl.gov.uk